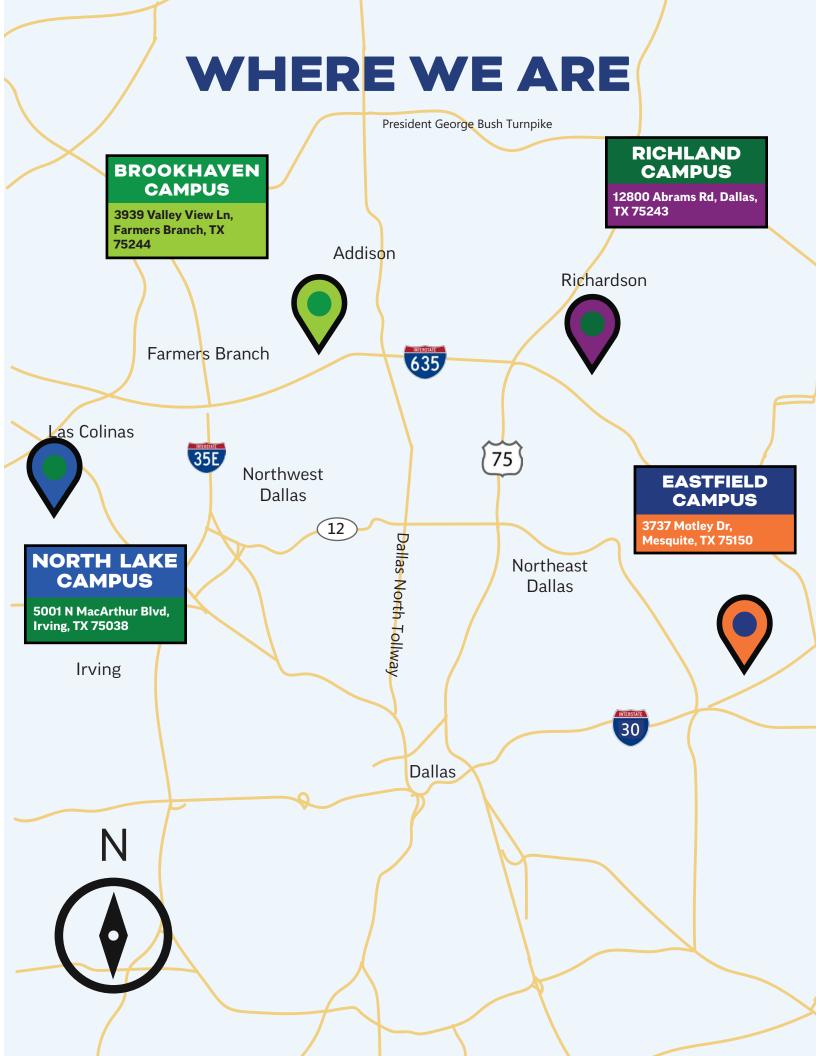

### Total Reach: 40,000

Single, two or three-campus combination rates available on request.

\* Discounts available if required number of ads are purchased in one calendar year. We reserve the right to decline advertisements at our discretion./All ads must be received on or before the advertising deadline./ An additional 10% discount offered to Dallas College departments, faculty and staff.