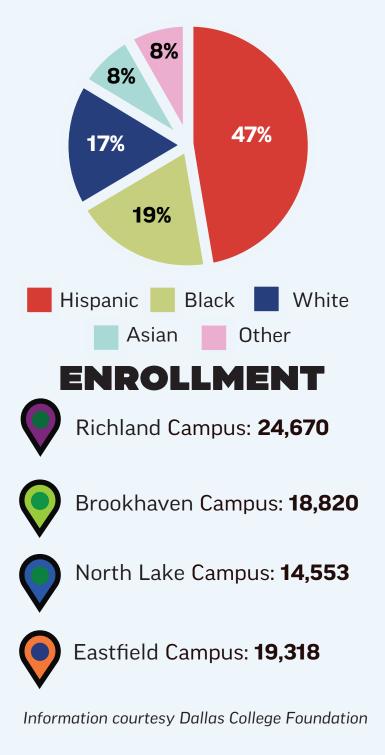

### DEMOGRAPHICS

Reflecting the demographics of Dallas County, the student population of Dallas College is diverse:

| Dallas College St                                  | udent Media         |                        |
|----------------------------------------------------|---------------------|------------------------|
| Fall 2024-Spring 2025                              | 5 Publication Dates |                        |
| · · · · · ·                                        | Fall 2024           |                        |
| PUBLICATION                                        | MATERIAL DUE DATE   | PUBLICATION DATE       |
| Richland Chronicle online                          | 22-Aug              | 27-Aug                 |
| Eastfield EtCetera                                 | 16-Sep              | 25-Sep                 |
| Richland Chronicle online                          | 5-Sep               | 10-Sep                 |
| Richland Chronicle print                           | 19-Sep              | 24-Sep                 |
| North Lake News-Register                           | 13-Sep              | 23-Sep                 |
| Brookhaven Courier                                 | 20-Sep              | 30-Sep                 |
| Richland Chronicle online                          | 3-Oct               | 8-Oct                  |
| Eastfield EtCetera                                 | 14-Oct              | 23-Oct                 |
| North Lake News-Register                           | 11-Oct              | 21-Oct                 |
| Brookhaven Courier                                 | 18-Oct              | 28-Oct                 |
| Eastfield EtCetera                                 | 1-Nov               | 13-Nov                 |
| Richland Chronicle print                           | 17-Oct              | 22-Oct                 |
| Richland Chronicle print                           | 7-Nov               | 12-Nov                 |
| Eastfield EtCetera newsletter                      | 11-Nov              | 20-Nov                 |
| Brookhaven Courier                                 | 15-Nov              | 25-Nov                 |
| North Lake News-Register                           | 15-Nov              | 25-Nov                 |
| Richland Chronicle online                          | 21-Nov              | 26-Nov                 |
| Eastfield EtCetera                                 | 22-Nov              | 4-Dec                  |
| Eastfield EtCetera newsletter                      | 2-Dec               | 11-Dec                 |
| Richland Chronicle print                           | 5-Dec               | 10-Dec                 |
| Four campus website ad                             | At will             | Full semester          |
|                                                    | Spring 2025         |                        |
| PUBLICATION                                        | MATERIAL DUE DATE   | PUBLICATION DATE       |
| Richland Chronicle online                          | 16-Jan              | 21-Jan                 |
| Eastfield EtCetera                                 | 3-Feb               | 12-Feb                 |
| Eastfield EtCetera newsletter                      | 20-Jan              | 5-Feb                  |
| Richland Chronicle print                           | 30-Jan              | 4-Feb                  |
| Richland Chronicle online                          | 13-Feb              | 18-Feb                 |
| North Lake News-Register                           | 7-Feb               | 17-Feb                 |
| Brookhaven Courier                                 | 7-Feb               | 17-Feb                 |
| Richland Chronicle print                           | 27-Feb              | 4-Mar                  |
| Eastfield EtCetera                                 | 21-Feb              | 5-Mar                  |
| North Lake News-Register                           | 27-Mar              | 7-Apr                  |
| Eastfield EtCetera newsletter                      | 17-Mar              | 26-Mar                 |
| Brookhaven Courier                                 | 27-Mar              | 7-Apr                  |
| Eastfield EtCetera                                 | 31-Mar              | 9-Apr                  |
| Richland Chronicle online                          | 20-Mar              | 25-Mar                 |
| Eastfield EtCetera                                 | 25-Apr              | 7-May                  |
| Richland Chronicle print                           | 3-Apr               | 8-Apr                  |
| Eastfield EtCetera newsletter                      | 7-Apr               | 16-Apr                 |
| Brookhaven Courier                                 | 24-Apr              | 5-May                  |
| North Lake News-Register                           | 24-Apr              | 5-May                  |
| Richland Chronicle online                          | 17-Apr              | 22-Apr                 |
| Eastfield EtCetera newsletter                      | 5-May               | 14-May                 |
| Richland Chronicle print<br>Four campus website ad | 1-May<br>At will    | 6-May<br>Full semester |
|                                                    |                     |                        |
|                                                    | Summer 2025         | -                      |
| Four campus website ads (13 weeks)                 | 8-May               | May 19-Aug 17          |